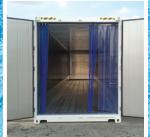

## 20 & 40 Ft Container Refrigerator Units

Our Refrigerated Containers are manufactured in 20' and 40' lengths. They are easy to transport by truck, rail and sea, or use as a stationary outdoor unit. They are designed for Deep Frozen, Frozen, Chilled or Heated food storage which makes for the perfect flexible product while being easy to repurpose or re-sell in the future. Built to last for 20 years in tough transport & ocean salt

- Weatherproof and built for tough climates
- Easy to use plug & play unit
- Thermo King equipment for freezer/cooler/heated food storage
- Food grade walls and construction materials that are easy to clean
- Butcher doors and flat vs t-bar floor options
- Pallet jack & tie down friendly for easy transport
- Extensive rust proofing for longevity
- Achieves temps of -40°C (-40°F) to 30°C (86°F)
- Front door display and controls
- Stackable robust frames
- Fork pockets for easy loading & moving
- 67,000 lb capacity