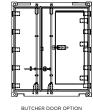

- Weatherproof and built for tough climates
- Easy to use plug & play unit
- Thermo King equipment for freezer/cooler/heated food storage
- Food grade walls and construction materials that are easy to clean
- Butcher doors and flat vs t-bar floor options
- Pallet jack & tie down friendly for easy transport
- Extensive rust proofing for longevity
- Achieves temps of -40°C (-40°F) to 30°C (86°F)
- Front door display and controls
- Stackable robust frames
- Fork pockets for easy loading & moving
- 67,000 lb capacity