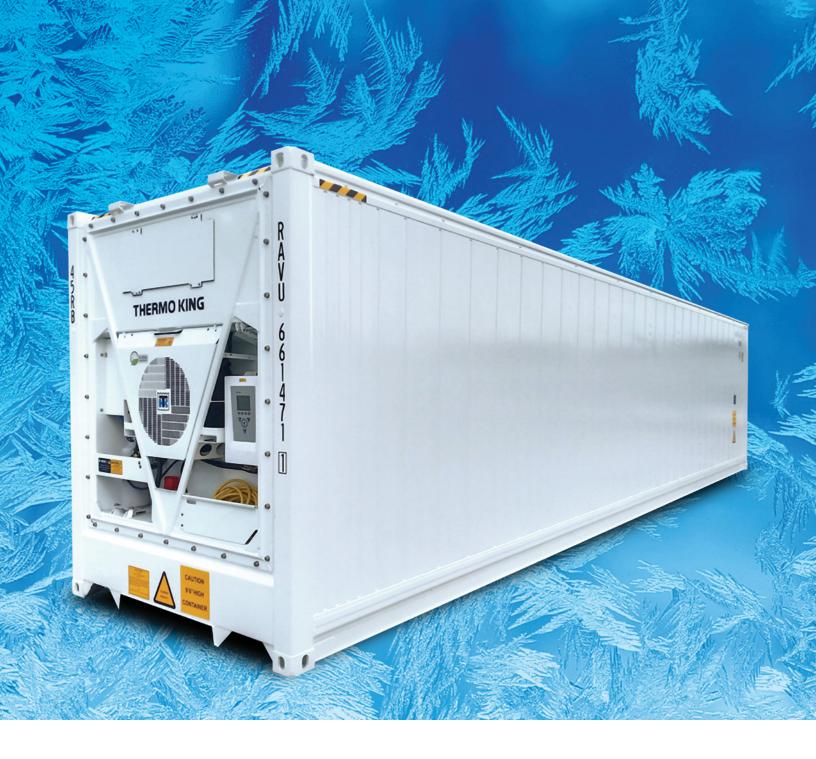

## 20 & 40 Ft Container Refrigerator Units

Our Refrigerated Containers are manufactured in 20' and 40' lengths. They are easy to transport by truck, rail and sea, or use as a stationary outdoor unit. They are designed for Deep Frozen, Frozen, Chilled or Heated food storage which makes for the perfect flexible product while being easy to repurpose or re-sell in the future. Built to last for 20 years in tough transport & ocean salt

spray conditions while stacked 8 high, these reefer units are the ideal solution for serious outdoor storage that will last. With Thermo King equipment and 5 year warranties, you have peace of mind when you purchase a R20 or R40 from SeaBox Depot.

- Weatherproof and built for tough climates
- Easy to use plug & play unit
- Thermo King equipment for freezer/cooler/heated food storage
- Food grade walls and construction materials that are easy to clean
- Butcher doors and flat vs t-bar floor options
- Pallet jack & tie down friendly for easy transport
- Extensive rust proofing for longevity
- Achieves temps of -40°C (-40°F) to 30°C (86°F)
- Front door display and controls
- Stackable robust frames
- Fork pockets for easy loading & moving
- 67,000 lb capacity