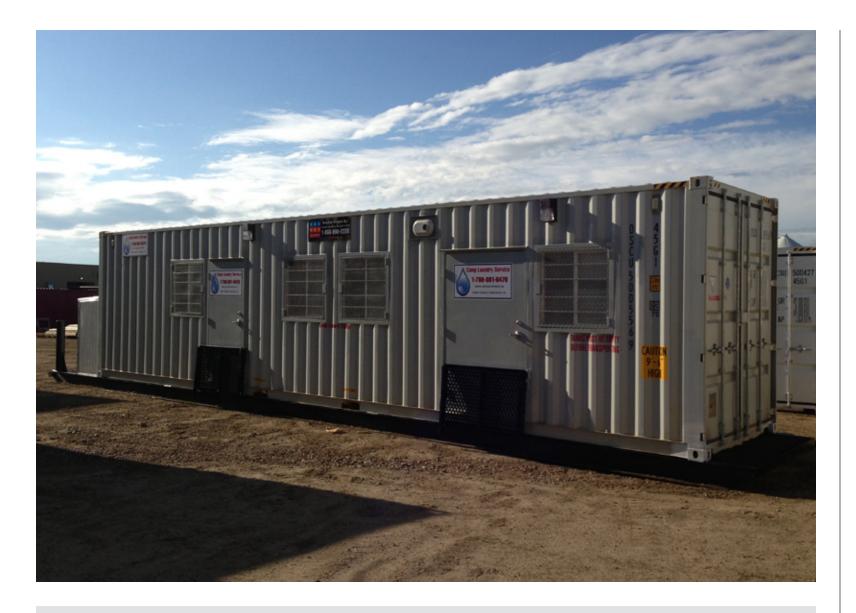

#### **OVERVIEW**

Mobile laundry units make your camp a better place to live. Whether you're looking for self contained remote options or units ready to plumb into existing site services, we have the solution for you.

All our laundry units are built to CSA A277 code, are easy to clean and will stand up to the most demanding uses.

## **OVERVIEW**

Mobile laundry units make your camp a better place to live. Whether you're looking for self contained remote options or units ready to plumb into existing site services, we have the solution for you.

All our laundry units are built to CSA A277 code, are easy to clean and will stand up to the most demanding uses.

5906 45 STREET LEDUC, ALBERTA CANADA T9E 7B4

780.986.8660 SALES@SEABOXDEPOT.COM SEABOXDEPOT.COM