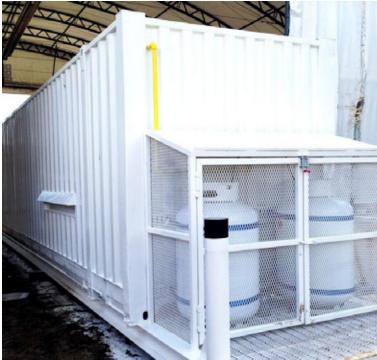

#### **OVERVIEW**

Mobile laundry units make your camp a better place to live. Whether you're looking for self contained remote options or units ready to plumb into existing site services, we have the solution for you.

All our laundry units are built to CSA A277 code, are easy to clean and will stand up to the most demanding uses.

## **ADDONS:**

- Self Containment Options
- Washroom Addons
- Customized Electrical Packages
- Security Windows
- Generator Options
- Skids (Weld or Twist Lock)
- Sandblasting & Painting
- Skylights
- Custom Finishing Options
- HVAC Units
- Framed Interior
- Flooring Options