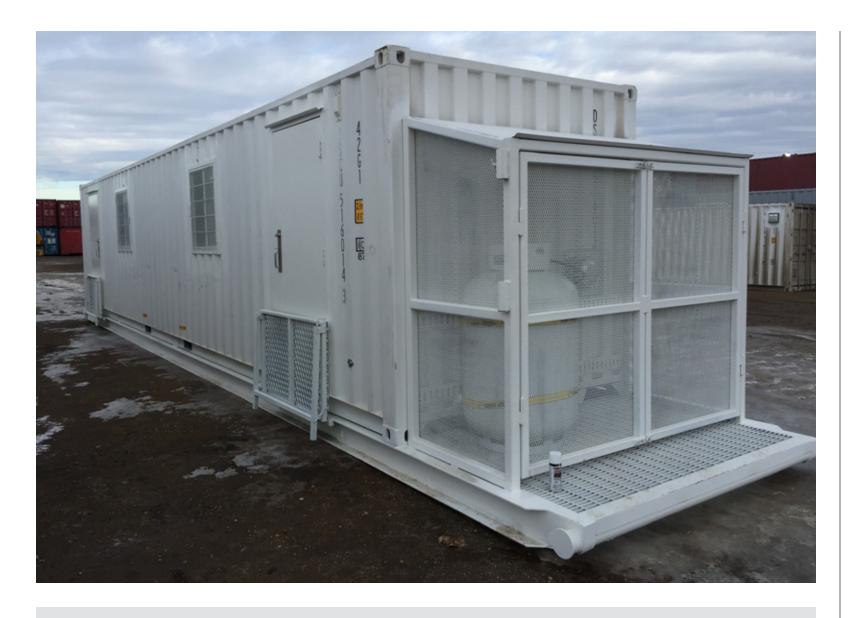

# LOCKER ROOM UNITS

# **OVERVIEW**

SeaBox Depot locker rooms are custom built to suit our client's needs. If you are lookinf for a comfortable, secure place for crew on site, this is the solution for you.

Always built to CSA A277 code, our locker rooms can be used year round in all weather conditions.

# **FEATURES:**

- Turn-Key Camp Solution
- Remote & Versatile
- Easy To Set Up & Expand
- Customizable Floorplan
- CSA A277
- AB Part 10 Certified

- Durable
- HVAC Unit
- Insulated
- Framed Interior
- Various Locker Configurations

#### ADDONS:

- Customized Electrical Packages
- Security Windows
- Generator Options
- Skids (Weld or Twist Lock)
- Sandblasting & Painting
- Skylights
- Custom Interior Finishing Options
- Custom Shelving (Steel or Wood)
- Hat & Coat Racks