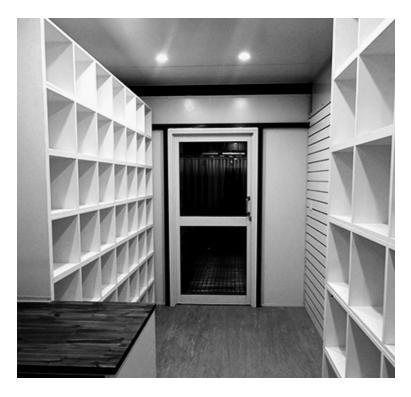

# LOCKER ROOM UNITS

# **OVERVIEW**

SeaBox Depot locker rooms are custom built to suit our client's needs. If you are lookinf for a comfortable, secure place for crew on site, this is the solution for you.

Always built to CSA A277 code, our locker rooms can be used year round in all weather conditions.

# **FEATURES:**

- Turn-Key Camp Solution
- Remote & Versatile
- Easy To Set Up & Expand
- Customizable Floorplan
- CSA A277
- AB Part 10 Certified

- Durable
- HVAC Unit
- Insulated
- Framed Interior
- Various Locker Configurations

#### ADDONS:

- Customized Electrical Packages
- Security Windows
- Generator Options
- Skids (Weld or Twist Lock)
- Sandblasting & Painting
- Skylights
- Custom Interior Finishing Options
- Custom Shelving (Steel or Wood)
- Hat & Coat Racks