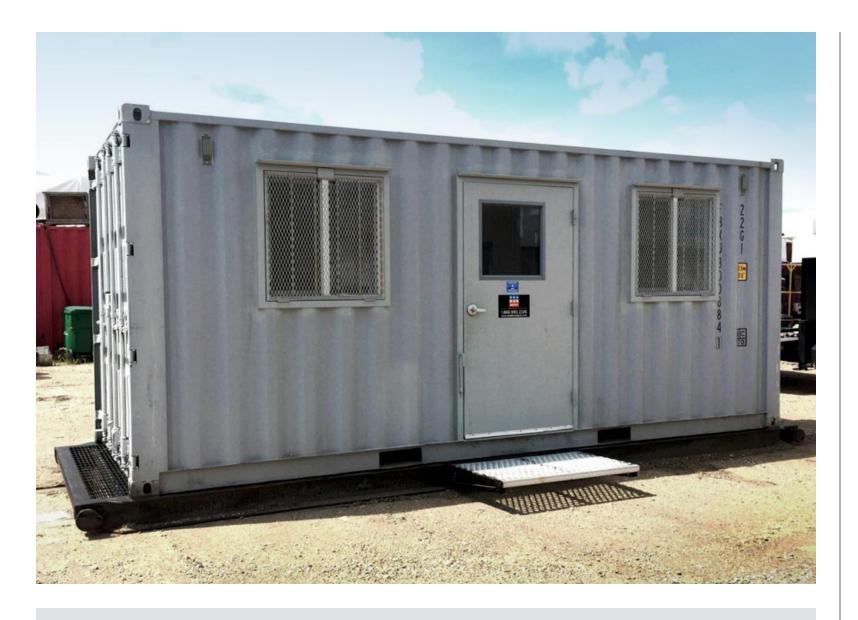

### **OVERVIEW**

Heavy-duty and secure, our modular offices are a no-brainer when choising a portable site office. A site office tailored to your unique needs will help to boost both productivity an efficiency.

All offices are built to CSA A277 code, AB Part 10 Certified and customized to our client's needs. These offices redefine the standard of past container office units.