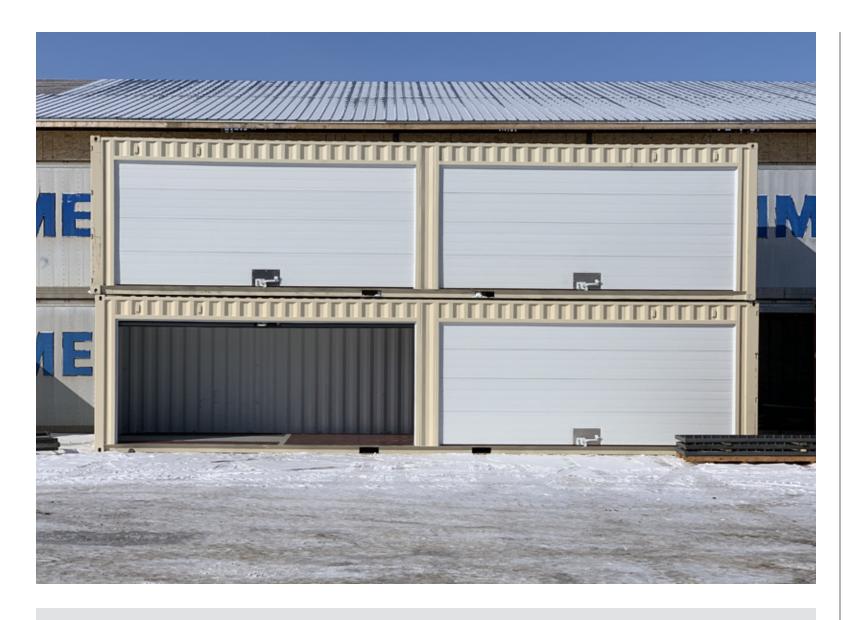

## **OVERVIEW**

Our storage units solve a wide variety of problems. Whether you're looking for an outbuilding on your acreage or hoping to expand you commercial storage business, we can suite your needs.

As with every Seabox product, our storage facility units are completely customizable to suite the unique needs of our customer. No idea is too far fetched. Tell us your plans and we'll make it a reality.

## **FEATURES:**

- Mobile & Versatile
- Easy To Set Up & Expand
- Stackable
- Customizable Floorplans
- Single Container or Multiple Unit Designs