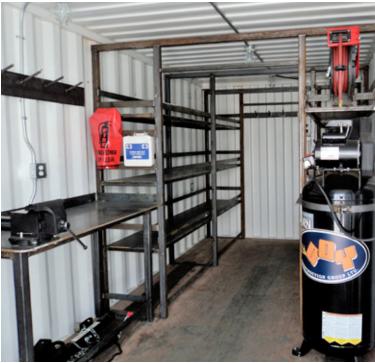

## ADDONS:

- Plate Floor
- I-Beam With Trolley
- Steel Workbenches
- Custom Electrical Packages
- Security Windows
- Doors (Man, Roll Up, Garage)
- Generator options

- Skids (welded or twistlock)
- Custom Shelves (Wood or Steel)
- Sandblasting & Painting
- · Custom Decaling
- Custom Finishing Options
- HVAC unit
- Framed interior
- Pressure Washer