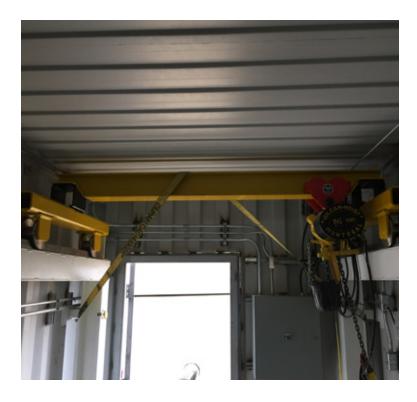

## ADDONS:

- Plate Floor
- I-Beam With Trolley
- Steel Workbenches
- Custom Electrical Packages
- Security Windows
- Doors (Man, Roll Up, Garage)
- Generator options

- Skids (welded or twistlock)
- Custom Shelves (Wood or Steel)
- Sandblasting & Painting
- · Custom Decaling
- Custom Finishing Options
- HVAC unit
- Framed interior
- Pressure Washer