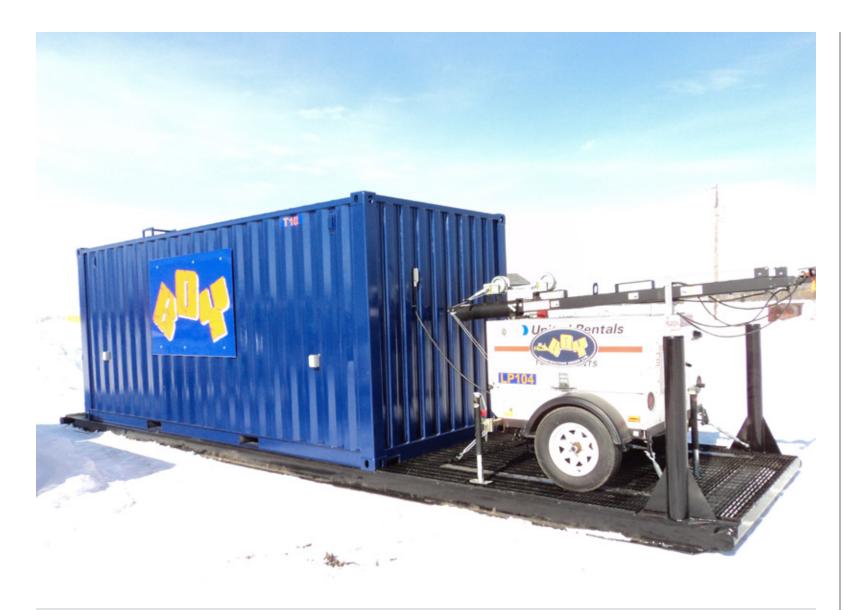

### **OVERVIEW**

SeaBox tool cribs and portable workshops are completely customizable to suit your specific needs and requirements. Our unit designs are as unique as our clients. We can build single container units to satisfy minimal usage or multiple container units to suit more complex workshop needs.

### **FEATURES:**

- Turn Key Camp Solution
- Mobile & Versatile
- Easy To Set Up & Expand
- Durable
- CSA 277 Certification
- Customizable Floorplans
- Single Container or Multiple Unit Designs

## ADDONS:

- Plate Floor
- I-Beam With Trolley
- Steel Workbenches
- Custom Electrical Packages
- Security Windows
- Doors (Man, Roll Up, Garage)
- Generator options

- Skids (welded or twistlock)
- Custom Shelves (Wood or Steel)
- Sandblasting & Painting
- · Custom Decaling
- Custom Finishing Options
- HVAC unit
- Framed interior
- Pressure Washer