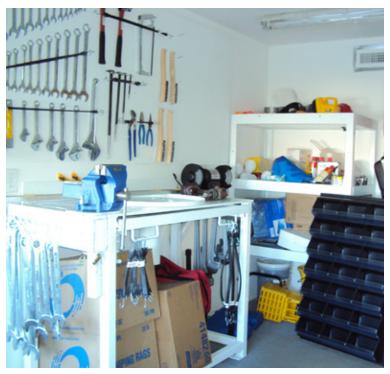

## ADDONS:

- Plate Floor
- I-Beam With Trolley
- Steel Workbenches
- Custom Electrical Packages
- Security Windows
- Doors (Man, Roll Up, Garage)
- Generator options

- Skids (welded or twistlock)
- Custom Shelves (Wood or Steel)
- Sandblasting & Painting
- · Custom Decaling
- Custom Finishing Options
- HVAC unit
- Framed interior
- Pressure Washer