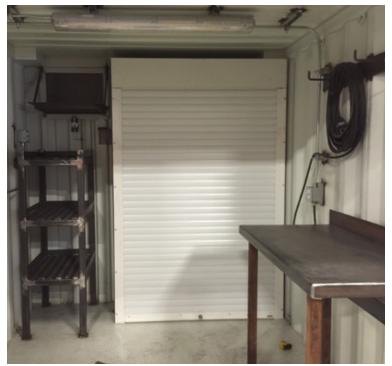

### **OVERVIEW**

SeaBox tool cribs and portable workshops are completely customizable to suit your specific needs and requirements. Our unit designs are as unique as our clients. We can build single container units to satisfy minimal usage or multiple container units to suit more complex workshop needs.

## ADDONS:

- Plate Floor
- I-Beam With Trolley
- Steel Workbenches
- Custom Electrical Packages
- Security Windows
- Doors (Man, Roll Up, Garage)
- Generator options

- Skids (welded or twistlock)
- Custom Shelves (Wood or Steel)
- Sandblasting & Painting
- · Custom Decaling
- Custom Finishing Options
- HVAC unit
- Framed interior
- Pressure Washer

# **OVERVIEW**

SeaBox tool cribs and portable workshops are completely customizable to suit your specific needs and requirements. Our unit designs are as unique as our clients. We can build single container units to satisfy minimal usage or multiple container units to suit more complex workshop needs.